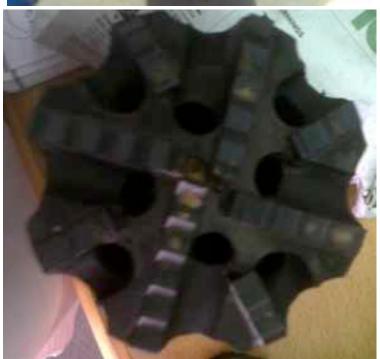

Second job mill was used to drill five aluminum copperhead plugs in 10 hours and is good for reruns.

The SDB mill ran with light WOB and almost no stalls.

## **Third Run**

SDB milled 11 copperhead plugs in one run at about 75 minutes per plug

No used photo, but the report was that it was good for rerun.

Note: As of April 18, 2012 there are new mills on hand for another job.