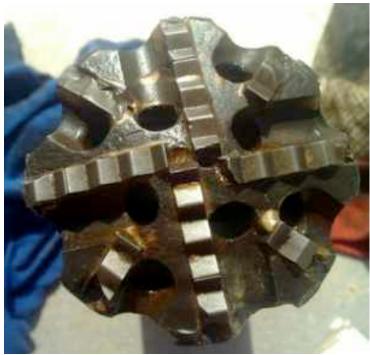

## Case History 3.400" SBD-8 drilling SLB "Copper Head" Plugs Weatherford - Oman

First Run used on motor/CT to drill five SLB aluminum "copperhead" plugs and "some other target".

Mill had fractured inserts in outer 1/2".

Second job mill was used to drill five aluminum copperhead plugs in 10 hours and is good for reruns.

The SDB mill ran with light WOB and almost no stalls.