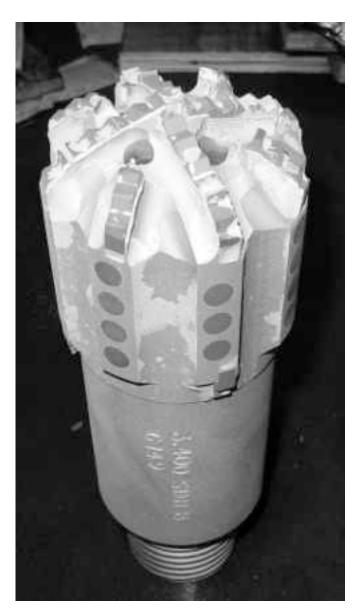

## **Third Run**

SDB milled 11 copperhead plugs in one run at about 75 minutes per plug

No used photo, but the report was that it was good for rerun.

Note: As of April 18, 2012 there are new mills on hand for another job.

Note: The SLB copperhead mill was run on the same application with negative results.