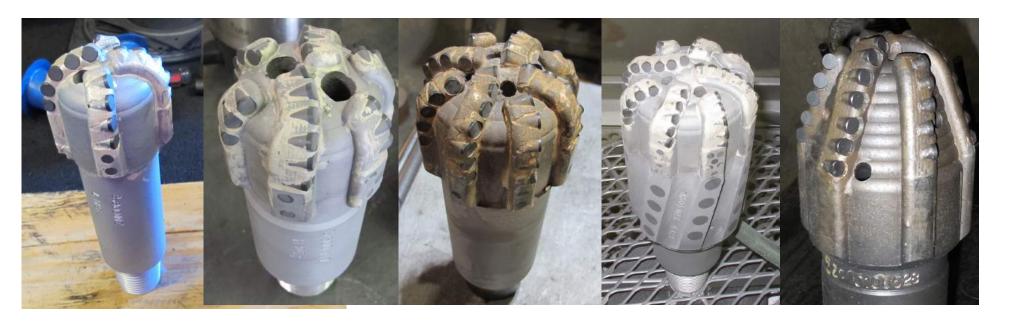

## MZ Mills Matrix / PDC

Short Bit & Tool Co. 225 Gold St Garland, Texas 75042 972-205-1011 shortbits@gmail.com

Premium Tungsten Carbide Bodies Set With Cylinder PDC Cutters
The number of blades options 4, 5, 6, 8, & 10
The most popular cutter size is 8mm, but also available are 6mm, 10mm & 13mm
The MZ uses rounded gage lugs flush-set with diamond discs for safe use in tubulars.
They can also be made with extended gage or sleeve stabilizers for Turbine Applications
Fixed Ports can be arranged for almost any TFA as well as reverse circulation.

MZ Mills have been used with good results milling hard cement, hard scales, frac plugs, and formations (non-directional).